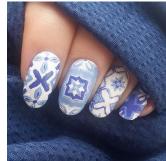

Nail Art trends never stand still and are forever evolving with new techniques, designs and intricate detail. We have access to social media where we can see amazing new designs and creations from all over the world every day. Nail Art courses focus on mastering the fundamental basic techniques used to create thousands of different professional nail art designs to keep your clients excited and push your creativity to new levels! Want to produce nail inspired looks from New York, London, Milan and Paris Fashion Week? Then check out the Ultimate Nail Art course to set alight your most inner creative passion. To ensure we are bringing you the most forward thinking and exclusive on trend designs, this course will be updated every 6 months.

#### THE ULTIMATE NAIL ART COURSE

 CND™ Shellac™ Beginners or Conversion required

This awesome course is technique focused to create the most impressive, on-trend, wow factor nail art in a way that is super easy and effective, ensuring your clients return every time and assist in you recreating the fabulous designs on your news feeds. Perfect for both nail artists that want to create more awesome designs or absolute Nail Art beginners.

Featured within this course are Lecenté glitters, Smooth It! plus :YOURS stamping plates along with Shellac™, Vinylux™, Foils, Hand Painting, Embossing, Ombre, Watercolour and Chromes to assist you in creating fashion forward nail creations.

NAIL ART eaturing Lecenté and :Yours reate the wow factor Vail inspired looks from New York, London, Milan and Paris Fashion Week