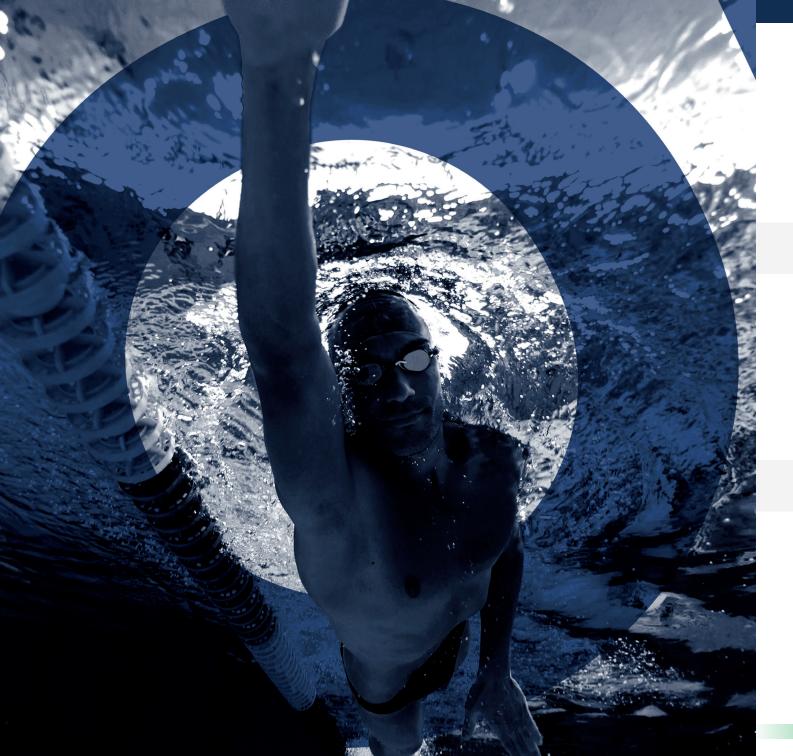

#### CND™ BRISA™ GEL BEGINNERS

- · Accredited course for the absolute beginner
- No previous experience or qualifications required

Over the duration of this 6-day course, you will be discussing and learning how to create natural looking light and thin Brisa™ gel nail enhancements in order to protect, strengthen and lengthen your future clients' nails.

The 6 day intensive hands-on course is delivered over a 4-6 week period allowing you ample time to develop your technique and application with the ultimate support from your Education Ambassadors. You will cover all aspects of natural nail anatomy, nail health and preparation of the nail, to ensure no nail plate damage. CND™ LED Lamp technology, zone sculpting, tip application, elements of good design, form application, sculpting on forms, removal and rebalance.

Deposit + Balance £275.00 + £450.00 €324.00 + €540.00